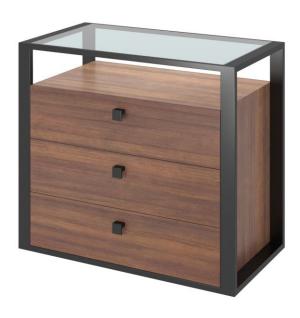

#### **Three Drawer Chest**

Model: CG-SR-1707

Series: Nixon

Size: Three drawer chest

Size: W32"x D18"x H33" Frame Material: Steel

Frame Finish: Powder coated

Board Material: TFL

Board Thickness: 18mm

Edge: PVC 2mm

Slides: Under-mount soft closing

Fully Assembled

Limited 10 Year Warranty