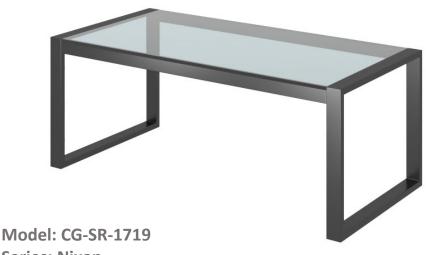

## **Dinning Table Square**

Model: CG-SR-1721

**Series: Nixon** 

Desc: Dinning table square Size: W36"x D36"x H30" Frame Material: Steel

Frame Finish: Powder coated

Board Material: TFL

Board Thickness: 25mm

Edge: PVC 2mm

Glides: Plastic glides Semi assembled

Limited 10 Year Warranty