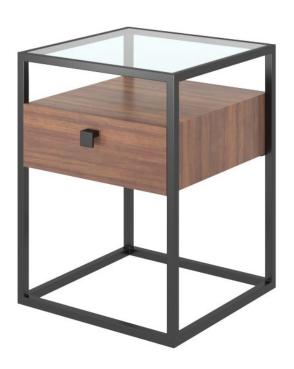

### **Nightstand**

Model: CG-SR-1704 Series: Nixon

Desc: Nightstand

Size: W18"x D18"x H24" Frame Material: Steel

Frame Finish: Powder coated

Board Material: TFL
Board Thickness: 18mm

Edge: PVC 2mm

Slides: Under-mount soft closing

Fully assembled

Limited 10 Year Warranty