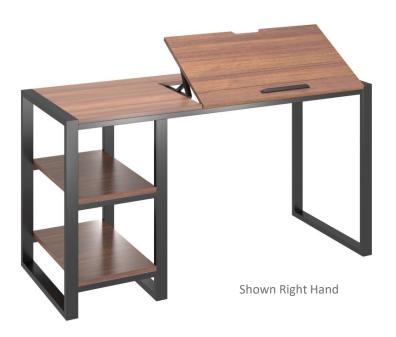

## **Desk with Right-up Top**

Model: CG-SR-1713R

**Series: Nixon** 

Desc: Desk with Right-up Top

Size: W48"x D24"x H31" Frame Material: Steel

Frame Finish: Powder coated

Board Material: TFL
Board Thickness: 18mm

Edge: PVC 2mm Semi assembled

Limited 10 Year Warranty