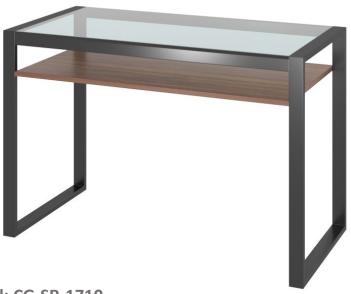

#### **Desk with Shelf**

Model: CG-SR-1710

**Series: Nixon** 

Desc: Desk with Shelf Size: W42"x D24"x H31" Frame Material: Steel

Frame Finish: Powder coated

Board Material: TFL

Board Thickness: 18mm

Edge: PVC 2mm

Slides: Under-mount soft closing

Semi assembled

Limited 10 Year Warranty