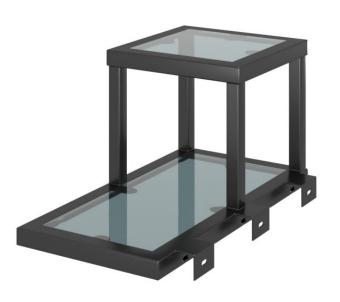

## Floating Nightstand Left

**Shown Left Hand** 

Model: CG-SR-1705LB Series: Nixon

Desc: Floating Nightstand left

Size: W9"x D17.5"x H9" Frame Material: Steel

Frame Finish: Powder coated

Board Material: TFL

Board Thickness: 18mm

Edge: PVC 2mm

**Fully Assembled** 

Limited 10 Year Warranty

CG-SR-1705RB