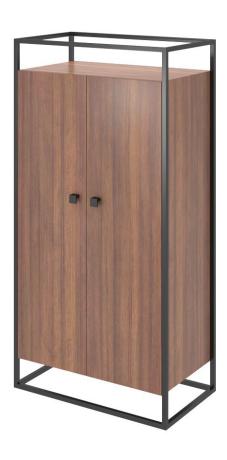

#### Wardrobe

Model: CG-SR-1722 Series: Nixon

Desc: Wardrobe

Size: W36"x D24"x 72"

Frame Material: Steel

Frame Finish: Powder coated

Board Material: TFL
Board Thickness: 18mm

Edge: PVC 2mm

Slides: Under-mount soft closing

Hinge: Piano Semi assembled

Limited 10 Year Warranty