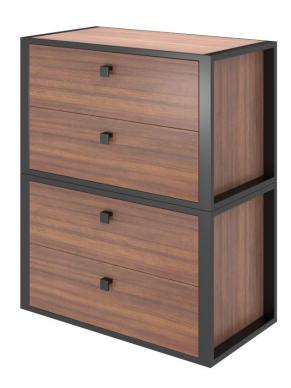

## Double Stackable Chest

Model: CG-SR-1706 Series: Nixon

Desc: Double stackable drawer chest

Size: W31"x D18"x H40" Frame Material: Steel

Frame Finish: Powder coated

Board Material: TFL

Board Thickness: 18mm

Edge: PVC 2mm

Slides: Under-mount soft closing

Fully Assembled

Limited 10 Year Warranty