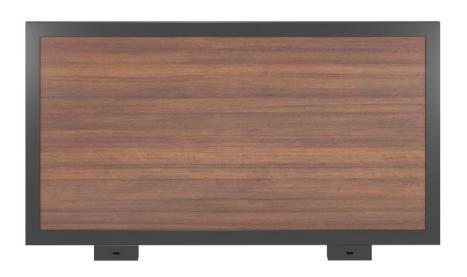

# Headboard full/double

Model: CG-SR-1701

**Series: Nixon** 

Desc: Headboard full/double

Size: W56"x D1"x H30"
Frame Material: Steel

Frame Finish: Powder coated

Board Material: TFL

Board Thickness: 18mm

**Fully Assembled** 

Limited 10 Year Warranty