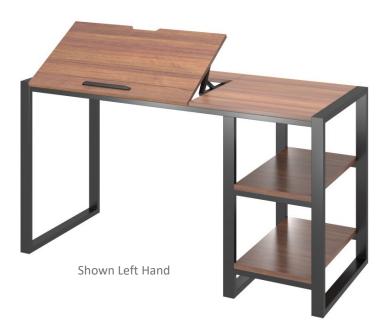

## **Desk with Lift-up Top**

Model: CG-SR-1713L

**Series: Nixon** 

Desc: Desk with Lift-up Top Size: W48"x D24"x H31" Frame Material: Steel

Frame Finish: Powder coated

Board Material: TFL
Board Thickness: 18mm

Edge: PVC 2mm Semi assembled

Limited 10 Year Warranty

CG-SR-1713L