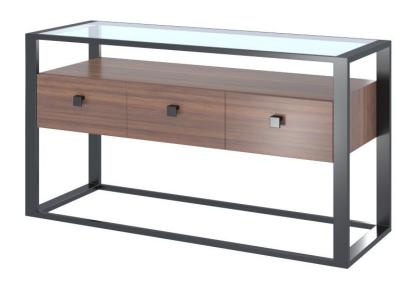

## 3 Drawer media console

Model: CG-SR-1708

Series: Nixon

Desc: 3 Drawer media console

Size: W48"x D18"x H27"
Frame Material: Steel

Frame Finish: Powder coated

Board Material: TFL

Board Thickness: 18mm

Edge: PVC 2mm

Slides: Under-mount soft closing

Semi assembled

Limited 10 Year Warranty