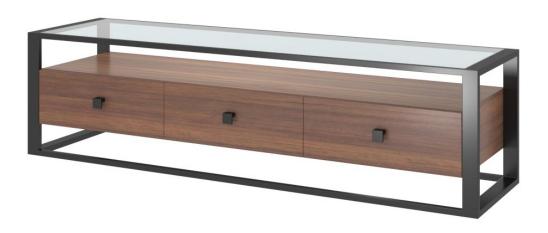

### **Entertainment Center**

Model: CG-SR-1712

Series: Nixon

Desc: Entertainment Center

Size: W60"x D18"x H18"

Frame Material: Steel

Frame Finish: Powder coated

Board Material: TFL

Board Thickness: 18mm

Edge: PVC 2mm

Hinge: Soft closing

Semi assembled

Limited 10 Year Warranty