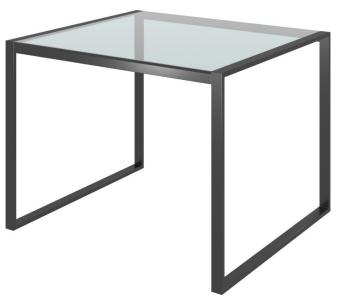

#### **Coffee Table Small**

**Series: Nixon** 

Desc: Coffee table small Size: W36"x D22"x H18" Frame Material: Steel

Frame Finish: Powder coated

Board Material: TFL
Board Thickness: 25mm

Edge: PVC 2mm

Glides: Plastic glides Semi assembled

Limited 10 Year Warranty