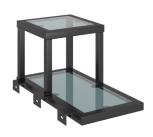

## Floating Nightstand Left

**Shown Left Hand** 

Model: CG-SR-1705LB Series: Nixon

Desc: Floating Nightstand left

Size: W9"x D17.5"x H9" Frame Material: Steel

Frame Finish: Powder coated

Board Material: TFL

Board Thickness: 18mm

Edge: PVC 2mm

**Fully Assembled** 

Limited 10 Year Warranty

CG-SR-1705RB