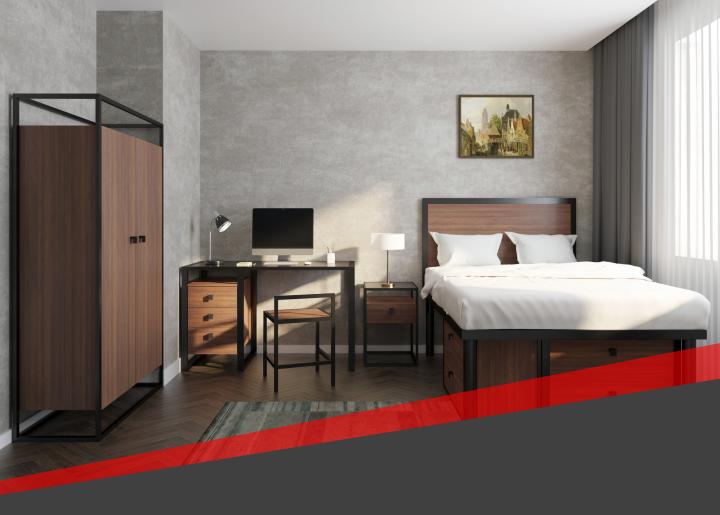

# NIXON STUDENT HOUSING SERIES





# Headboard full/double



Model: CG-SR-1701

**Series: Nixon** 

Desc: Headboard full/double

Size: W56"x D1"x H30"
Frame Material: Steel

Frame Finish: Powder coated

Board Material: TFL

Board Thickness: 18mm

**Fully Assembled** 

Limited 10 Year Warranty



### **Nightstand**



Model: CG-SR-1704 Series: Nixon

Desc: Nightstand

Size: W18"x D18"x H24" Frame Material: Steel

Frame Finish: Powder coated

Board Material: TFL
Board Thickness: 18mm

Edge: PVC 2mm

Slides: Under-mount soft closing

Fully assembled

Limited 10 Year Warranty



## Floating Nightstand Left



**Shown Left Hand** 

Model: CG-SR-1705LB Series: Nixon

Desc: Floating Nightstand left

Size: W9"x D17.5"x H9" Frame Material: Steel

Frame Finish: Powder coated

Board Material: TFL