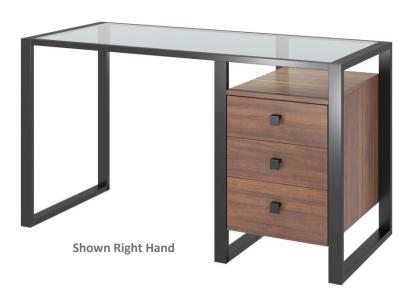

## Desk with 3 drawer Right

Model: CG-SR-1714R

**Series: Nixon** 

Desc: Desk with 3 drawer Right

Size: W48"x D24"x H31" Frame Material: Steel

Frame Finish: Powder coated

Board Material: TFL

Board Thickness: 18mm

Edge: PVC 2mm

Slides: Under-mount soft closing

Semi assembled

Limited 10 Year Warranty

Model: CG-SR-1714L