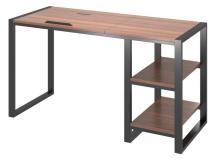

#### **Desk with Shelf**

Model: CG-SR-1710

**Series: Nixon** 

Desc: Desk with Shelf Size: W42"x D24"x H31" Frame Material: Steel

Frame Finish: Powder coated

Board Material: TFL

Board Thickness: 18mm

Edge: PVC 2mm

Slides: Under-mount soft closing

Semi assembled

Limited 10 Year Warranty