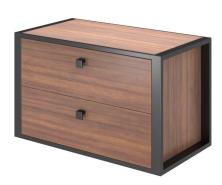

## 3 Drawer media console

Model: CG-SR-1708

Series: Nixon

Desc: 3 Drawer media console

Size: W48"x D18"x H27"
Frame Material: Steel

Frame Finish: Powder coated

Board Material: TFL

Board Thickness: 18mm

Edge: PVC 2mm

Slides: Under-mount soft closing

Semi assembled

Limited 10 Year Warranty