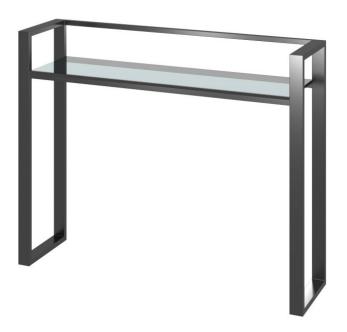

#### **Desk Hutch**

Model: CG-SR-1711

**Series: Nixon** 

Desc: Desk hutch

Size: W42"x D12"x H30" Frame Material: Steel

Frame Finish: Powder coated

Board Material: TFL

Board Thickness: 18mm

Edge: PVC 2mm Fully assembled

Limited 10 Year Warranty